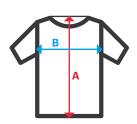

### M/L/XL/2XL

01 Dark Blue / 02 Green / 17 Yellow

| Тор | Centre back<br>length | Chest<br>1/2 | Trousers | Total<br>length | Waist<br>stretched 1/2 |
|-----|-----------------------|--------------|----------|-----------------|------------------------|
| М   | 79                    | 65           | М        | 113             | 51                     |
| L   | 80,9                  | 69           | L        | 114             | 55                     |
| XL  | 82,9                  | 73           | XL       | 115             | 59                     |
| 2XL | 84,8                  | 77           | XXL      | 116             | 63                     |

Dimensions in cm.

- A: Centre back length
- B: Chest 1/2

- A: Total length
- B: Waist stretched 1/2