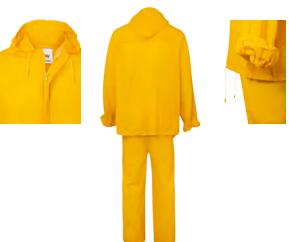

## **Two-Piece Rain Suit with Hood**

- Heat-sealed seams
- Includes bag

### Jacket:

- Front zip with cover flap
- Cover flap with snap buttons
- Bottom of garment adjustable with stopper
- Elastic inner cuffs
- Back yoke and metal eyelet under the arms to facilitate breathability
- Two pockets: 2 lower patch pockets, with cover flaps.

#### Trousers:

- Closure at front with automatic snap buttons
- · Elastic waistband
- Bottom of garment adjustable with snap buttons
- Side opening with cover flap on right leg to access pocket

100% PVC / 180 gsm