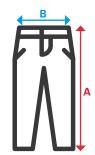

### M/L/XL/2XL

01 Dark Blue / 02 Green / 17 Yellow

| Тор | Centre back<br>length | Chest<br>1/2 | Trousers | Total<br>length | Waist<br>stretched 1/2 |
|-----|-----------------------|--------------|----------|-----------------|------------------------|
| М   | 79                    | 65           | М        | 113             | 51                     |
| L   | 80,9                  | 69           | L        | 114             | 55                     |
| XL  | 82,9                  | 73           | XL       | 115             | 59                     |
| 2XL | 84,8                  | 77           | XXL      | 116             | 63                     |

Dimensions in cm.

- A: Centre back length
- B: Chest 1/2

- A: Total length
- B: Waist stretched 1/2