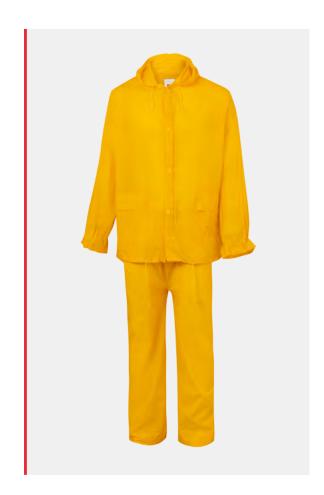

## **Two-Piece Rain Suit with Hood**

- Heat-sealed seams
- Includes bag

### Jacket:

- Front zip with cover flap
- Cover flap with snap buttons
- Bottom of garment adjustable with stopper
- Elastic inner cuffs
- Back yoke and metal eyelet under the arms to facilitate breathability
- Two pockets: 2 lower patch pockets, with cover flaps.

#### Trousers:

- Closure at front with automatic snap buttons
- · Elastic waistband
- Bottom of garment adjustable with snap buttons
- Side opening with cover flap on right leg to access pocket

100% PVC / 180 gsm