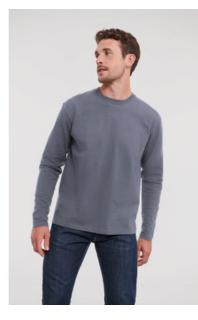

# 0R180L0 Classic Long Sleeve T

The Classic Long Sleeve T is the long-sleeved version of our best-selling T-shirt, the Classic T. The timeless classic fit, the high-quality fabric and production quality ensure a superior wearing comfort and best printing results.

## DESCRIPTION

- Classic Fit
- Single Jersey
- Shoulder to shoulder neck tape
- 1x1 rib knit collar with top stitch
- Tubular construction