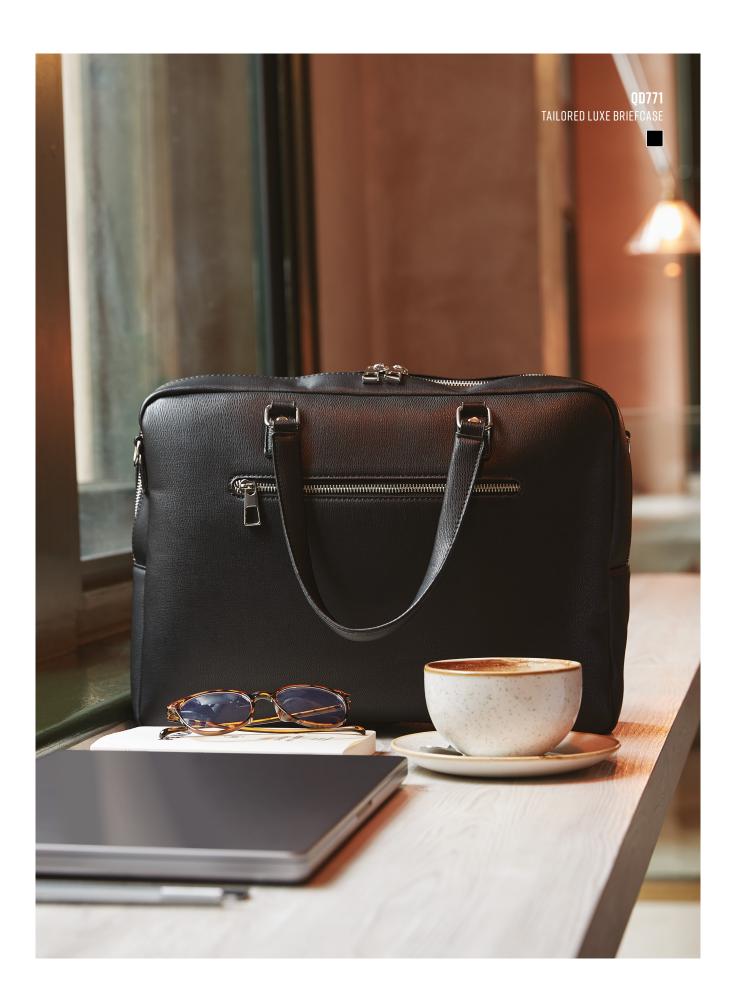

### TAILORED LUXE.

Smart, angular edges and boxy shapes are the epitome of modern luxury. Structured silhouettes combine with a minimalist aesthetic to provide a contemporary alternative to traditional tailored styling. Premium leather-like fabric with a high-end pebble grain give every piece an elevated finish.