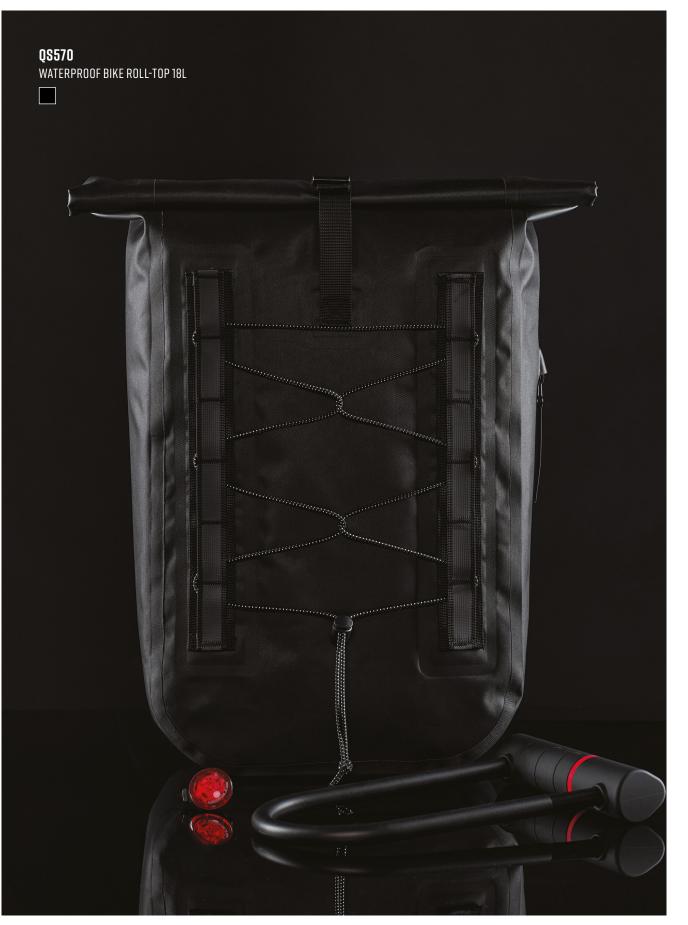

### WATERPROOF COLLECTION.

This collection is the perfect example of Quadra's ongoing commitment to blending function and fashion for the contemporary commuter and business traveller. Sleek, streamline silhouettes compliment a modern, minimal aesthetic, while tactile PU-coated fabric adds weather-proof benefits.