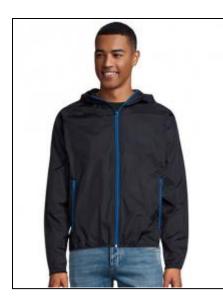

## **Unisex Windbreaker Shore**

Art.-Nr.: L946

- Elasticated cuffs, hood and bottom
- Side pockets with contrasting zip
- Raglan sleeves
- In bag folding system to fold the jacket into its pocket