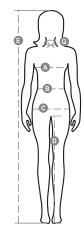

### Size Guide

| International Sizes | XS      |    | S     |       | M    |      | L       |      | XL  |     | XXL |     | 3XL |     |
|---------------------|---------|----|-------|-------|------|------|---------|------|-----|-----|-----|-----|-----|-----|
| IT                  | 34      | 36 | 38    | 40    | 42   | 44   | 46      | 48   | 50  | 52  | 54  | 56  | 58  | 60  |
| FR - ES             | 30      | 32 | 34    | 36    | 38   | 40   | 42      | 44   | 46  | 48  | 50  | 52  | 54  | 56  |
| DE                  | 28      | 30 | 32    | 34    | 36   | 38   | 40      | 42   | 44  | 46  | 48  | 50  | 52  | 54  |
| UK                  | 2       | 4  | 6     | 8     | 10   | 12   | 14      | 16   | 18  | 20  | 22  | 24  | 26  | 28  |
| (G) - cm            | 36      | 36 | 37    | 37    | 38,5 | 38,5 | 39,5    | 39,5 | 41  | 41  | 42  | 42  | 43  | 43  |
| (G) - in            | 14      | 14 | 141/2 | 141/2 | 15   | 15   | 15½     | 15½  | 16  | 16  | 16½ | 16½ | 17  | 17  |
| (A) - cm            | 72      | 76 | 80    | 84    | 88   | 92   | 96      | 100  | 104 | 108 | 112 | 116 | 120 | 124 |
| (A) - in            | 28      | 30 | 31    | 33    | 35   | 36   | 37      | 39   | 41  | 42  | 44  | 45  | 47  | 48  |
| (B) - cm            | 54      | 58 | 62    | 66    | 70   | 74   | 76      | 80   | 84  | 88  | 92  | 96  | 100 | 104 |
| (B) - in            | 21      | 23 | 24    | 26    | 27   | 29   | 30      | 31   | 33  | 35  | 36  | 38  | 39  | 41  |
| (C) - cm            | 80      | 84 | 88    | 92    | 96   | 100  | 104     | 108  | 112 | 116 | 120 | 124 | 128 | 132 |
| (C) - in            | 31      | 33 | 35    | 36    | 38   | 39   | 41      | 42   | 44  | 45  | 47  | 48  | 50  | 51  |
| ( <b>D</b> ) - cm   | 81      | 81 | 82    | 82    | 82   | 82   | 83      | 83   | 84  | 84  | 84  | 84  | 85  | 85  |
| ( <b>D</b> ) - in   | 32      | 32 | 32    | 32    | 32   | 32   | 32      | 32   | 33  | 33  | 33  | 33  | 34  | 34  |
| (E) - cm            | 160/175 |    |       |       |      |      | 168/185 |      |     |     |     |     |     |     |
| (E) - in            | 63/69   |    |       |       |      |      | 66/73   |      |     |     |     |     |     |     |