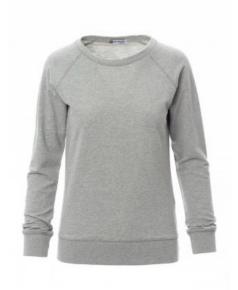

# MALIBU+LADY

001297-0016

Women's hoodie, boat neck with unfinished edges, raglan sleeves,

stretch rib cuffs and hem, reinforced seams.

Composition: 80% COTTON + 20% POLYESTER

Appearance: FRENCH TERRY BURN-OUT EFFECT

Weight: 250 GR/MQ

Sizes:

Packaging: 1/20

MADE IN: MADE IN PAKISTAN

**HS CODE:** 61102091