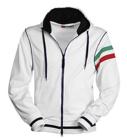

#### **ITEM'S DESCRIPTION:**

Men's hoodie with full, contrasting plastic zip with double metal pull. Contrasting hood and drawstring, contrasting stretch rib cuffs and hem, contrasting cuff piping, trim (colours of the flag) on the left sleeve, 2 pockets with zip, reinforced seams and pique type fabric for greater breathability.