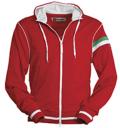

#### **ITEM'S DESCRIPTION:**

Men's hoodie with full, contrasting plastic zip with double metal pull. Contrasting hood and drawstring, contrasting stretch rib cuffs and hem, contrasting cuff piping, trim (colours of the flag) on the left sleeve, 2 pockets with zip, reinforced seams and pique type fabric for greater breathability.

**RED/WHITE** 

**BLACK/WHITE** 

**ROYAL BLUE/WHITE** 

**GREY/WHITE** 

NAVY BLUE/WHITE