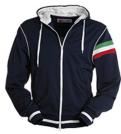

#### **ITEM'S DESCRIPTION:**

Men's hoodie with full, contrasting plastic zip with double metal pull. Contrasting hood and drawstring, contrasting stretch rib cuffs and hem, contrasting cuff piping, trim (colours of the flag) on the left sleeve, 2 pockets with zip, reinforced seams and pique type fabric for greater breathability.