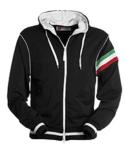

#### **ITEM'S DESCRIPTION:**

Men's hoodie with full, contrasting plastic zip with double metal pull. Contrasting hood and drawstring, contrasting stretch rib cuffs and hem, contrasting cuff piping, trim (colours of the flag) on the left sleeve, 2 pockets with zip, reinforced seams and pique type fabric for greater breathability.

**RED/WHITE** 

**BLACK/WHITE** 

**ROYAL BLUE/WHITE** 

**GREY/WHITE** 

NAVY BLUE/WHITE