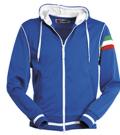

#### **ITEM'S DESCRIPTION:**

Men's hoodie with full, contrasting plastic zip with double metal pull. Contrasting hood and drawstring, contrasting stretch rib cuffs and hem, contrasting cuff piping, trim (colours of the flag) on the left sleeve, 2 pockets with zip, reinforced seams and pique type fabric for greater breathability.

**RED/WHITE** 

**BLACK/WHITE** 

**ROYAL BLUE/WHITE** 

**GREY/WHITE** 

NAVY BLUE/WHITE