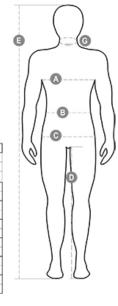

### FABRIC/YARN: BRUSHED DRY-TECH

100% POLYESTER 300 GR/MQ

**AVAILABLE SIZES: S-M-L-XL-XXL** 

MADE IN: MADE IN PAKISTAN

MADE IN CHINA

HS CODE: 61103091

**CERTIFICATIONS:** 

|          | XXS     | XS |       | S     |       | M       |       | L   |     |  |
|----------|---------|----|-------|-------|-------|---------|-------|-----|-----|--|
| IT - DE  | 38      | 40 | 42    | 44    | 46    | 48      | 50    | 52  | 54  |  |
| FR - ES  | 34      | 36 | 38    | 40    | 42    | 44      | 46    | 48  | 50  |  |
| UK       | 30      | 31 | 33    | 34    | 36    | 38      | 39    | 41  | 42  |  |
| (G) - cm | 37      | 38 | 38    | 39    | 39    | 40      | 40    | 41  | 41  |  |
| (G) - in | 141/2   | 15 | 15    | 151/2 | 151/2 | 153/4   | 153/4 | 16  | 16  |  |
| (A) - cm | 76      | 80 | 84    | 88    | 92    | 96      | 100   | 104 | 108 |  |
| (A) - in | 30      | 31 | 33    | 34    | 36    | 38      | 39    | 41  | 42  |  |
| (B) - cm | 68      | 72 | 74    | 76    | 80    | 84      | 88    | 92  | 96  |  |
| (B) - in | 27      | 28 | 29    | 30    | 32    | 33      | 34    | 36  | 38  |  |
| (C) - cm | 84      | 88 | 90    | 92    | 96    | 100     | 104   | 108 | 112 |  |
| (C) - in | 33      | 34 | 35    | 36    | 38    | 39      | 41    | 42  | 44  |  |
| (D) - cm | 82      | 84 | 84    | 85    | 85    | 86      | 86    | 87  | 87  |  |
| (D) - in | 32      | 33 | 33    | 33    | 33    | 33      | 33    | 34  | 34  |  |
| (E) - cm | 170/181 |    |       |       |       | 175/187 |       |     |     |  |
| (E) - in |         |    | 67/71 | 69/73 |       |         |       |     |     |  |

|          | XL    |         | XXL   |       | 3XL   |       | 4XL |     | 5XL   |       |  |  |
|----------|-------|---------|-------|-------|-------|-------|-----|-----|-------|-------|--|--|
| IT - DE  | 56    | 58      | 60    | 62    | 64    | 66    | 68  | 70  | 72    | 74    |  |  |
| FR-ES    | 52    | 54      | 56    | 58    | 60    | 62    | 64  | 66  | 68    | 70    |  |  |
| UK       | 44    | 46      | 47    | 48    | 50    | 52    | 53  | 55  | 56    | 58    |  |  |
| (G) - cm | 42,5  | 42,5    | 44    | 44    | 45    | 45    | 46  | 46  | 47    | 47    |  |  |
| (G) - in | 163/4 | 16%     | 171/4 | 171/4 | 173/4 | 173/4 | 18  | 18  | 181/2 | 181/2 |  |  |
| (A) - cm | 112   | 116     | 120   | 124   | 128   | 132   | 136 | 140 | 144   | 148   |  |  |
| (A) - in | 44    | 46      | 47    | 48    | 50    | 52    | 53  | 55  | 56    | 58    |  |  |
| (B) - cm | 100   | 104     | 108   | 112   | 116   | 120   | 124 | 128 | 132   | 136   |  |  |
| (B) - in | 40    | 41      | 43    | 45    | 46    | 48    | 49  | 51  | 52    | 54    |  |  |
| (C) - cm | 116   | 120     | 124   | 128   | 132   | 136   | 140 | 144 | 148   | 152   |  |  |
| (C) - in | 46    | 47      | 49    | 50    | 52    | 53    | 55  | 56  | 58    | 59    |  |  |
| (D) - cm | 88    | 88      | 88    | 88    | 88    | 88    | 89  | 89  | 89    | 89    |  |  |
| (D) - in | 34    | 34      | 34    | 34    | 34    | 34    | 35  | 35  | 35    | 35    |  |  |
| (E) - cm |       | 175/189 |       |       |       |       |     |     |       |       |  |  |
| (E) - in |       | 69/75   |       |       |       |       |     |     |       |       |  |  |