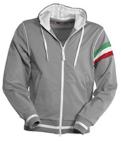

#### **ITEM'S DESCRIPTION:**

Men's hoodie with full, contrasting plastic zip with double metal pull. Contrasting hood and drawstring, contrasting stretch rib cuffs and hem, contrasting cuff piping, trim (colours of the flag) on the left sleeve, 2 pockets with zip, reinforced seams and pique type fabric for greater breathability.

**RED/WHITE** 

**BLACK/WHITE** 

**ROYAL BLUE/WHITE** 

**GREY/WHITE** 

NAVY BLUE/WHITE