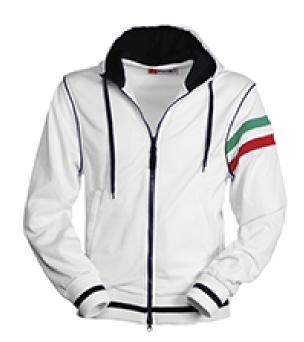

#### **ITEM'S DESCRIPTION:**

Men's hoodie with full, contrasting plastic zip with double metal pull. Contrasting hood and drawstring, contrasting stretch rib cuffs and hem, contrasting cuff piping, trim (colours of the flag) on the left sleeve, 2 pockets with zip, reinforced seams and pique type fabric for greater breathability.