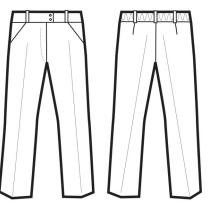

# PR514 Women's 'Poppy' Healthcare Trousers

#### Description

Premier's 'Poppy' trouser has a cross over waistband with a two button fastening and zip for a comfortable trouser, suitable for long shifts in the Healthcare industry.

## **Product Features:**

- Cross over waistband with two button fastening and zip fastening.
- Deep waistband
- Two slanted front pockets
- Belt loops
- Elasticated back waistband