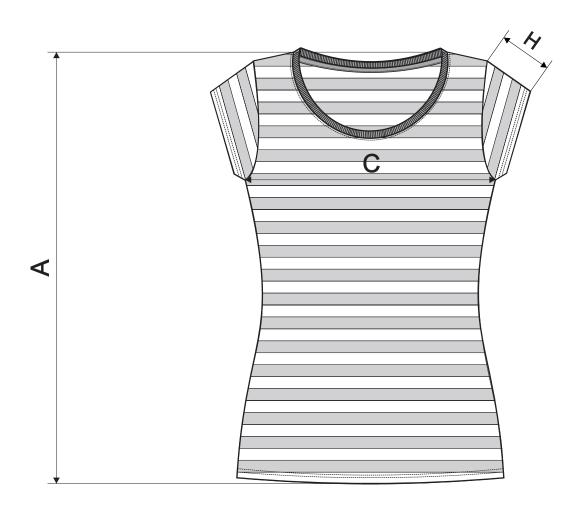

## SIZE SPECIFICATION [cm]

| size | XS | S  | М  | L  | XL | 2XL |  |
|------|----|----|----|----|----|-----|--|
| Α    | 60 | 62 | 64 | 66 | 68 | 70  |  |
| С    | 38 | 42 | 46 | 50 | 55 | 61  |  |
| Н    | 9  | 10 | 11 | 12 | 13 | 14  |  |

All size specifications listed are in cm. Accepted tolerance of up to  $\pm$  5%.