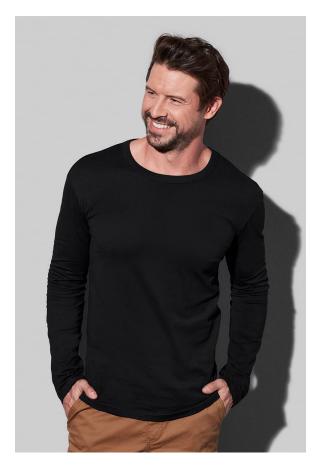

Black Opal Slate Grey Marina Blue

## ST9040 **MORGAN LONG SLEEVE**

Long sleeve for men

100% ring-spun cotton single jersey

S-XL | 160 g/m<sup>2</sup> | Fitted | 24 / carton

- **✔ PREMIUM RING-SPUN COTTON**
- **✓** FITTED CUT WITH RIB COLLAR
- **✓ NO LABEL IN COLLAR**