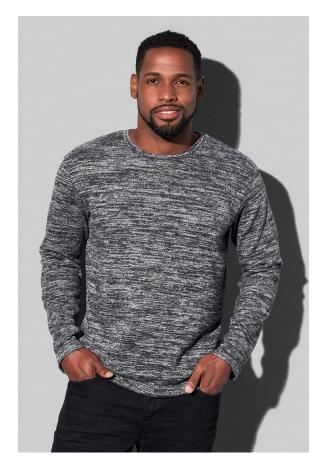

## ST9080 **KNIT LONG SLEEVE**

Long sleeve pullover for men

58% polyester, 37% viscose, 5% elastane

S-2XL | 210 g/m<sup>2</sup> | Regular | 24 / carton

- ✓ SOFT KNIT FABRIC WITH VISCOSE
- ✓ FASHIONABLE LOOSE SHAPE
- NO LABEL IN COLLAR