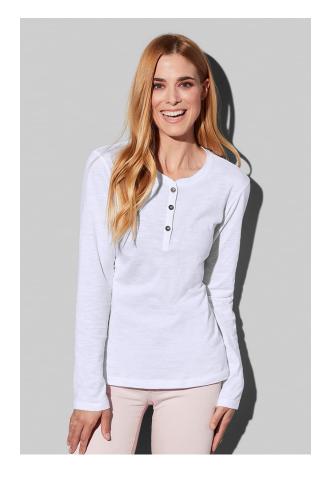

## ST9580 SHARON HENLEY LONG SLEEVE

Long sleeve with buttons for women

100% ring-spun cotton, slub yarn single jersey

S-XL | 140 g/m<sup>2</sup> | Regular | 24 / carton

✓ SLUB YARN FOR A TEXTURISED LOOK

- METAL BUTTONS
- ✓ NO LABEL IN COLLAR