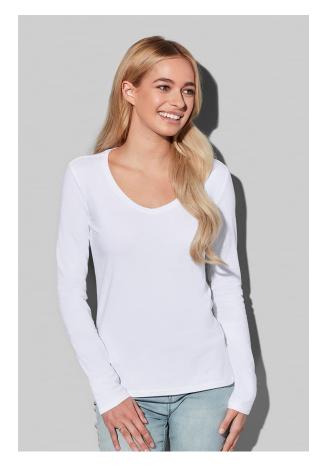

## ST9720 **CLAIRE V-NECK LONG SLEEVE**

Long sleeve for women

95% ring-spun combed cotton, 5% elastane single jersey "full feeder" (GYH: 82% cotton, 14% viscose, 4% elastane)

S-XL | 170 g/m<sup>2</sup> | Fitted | 24 / carton

- **✓ STRETCHY, COMBED COTTON WITH ELASTANE**
- **✓** FITTED SHAPE
- **✓ NO LABEL IN COLLAR**

Printing and embroidery options

 $\ \, \text{Direct printing (DTG)} \bullet \text{DTF} \bullet \text{Water-based screen printing} \bullet \text{Plastisol screen printing} \bullet \\$ Discharge • Transfer • Embroidery finishing