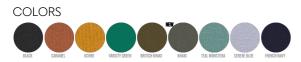

## WHITES

# WHITE NATURAL RAW





#### ESSENTIAL HEATHERS



## KIDS CREW NECK SWEATSHIRTS STSK913 - MINI CHANGER



# The iconic kids' crew neck sweatshirt

Brushed Sweatshirt

85% Organic ring-spun combed cotton, 15% Recycled polyester Medium Fit

- 300 GSM
- Set-in sleeve
- + 1x1 rib at neck collar, sleeve hem and bottom hem
- Inside back neck tape in single jersey
- Self fabric half moon at back neck
- Single needle topstitch at neck collar
- Armhole, sleeve hem and bottom hem with twin needle topstitch
- CERTIFICATION/STOCK: Based on stock levels, majority is GOTS certified, but few quantities in certain colors are still OCS BLENDED. Please contact customer service for more information.



|   | SIZES         | 3-4  | 5-6 | 7-8  | 9-11 | 12-14 |
|---|---------------|------|-----|------|------|-------|
| А | Half C