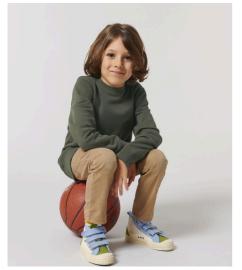

## KIDS CREW NECK SWEATSHIRTS STSK913 - MINI CHANGER

# The iconic kids' crew neck sweatshirt

Brushed Sweatshirt

85% Organic ring-spun combed cotton, 15% Recycled polyester Medium Fit

- 300 GSM
- Set-in sleeve
- + 1x1 rib at neck collar, sleeve hem and bottom hem
- Inside back neck tape in single jersey
- Self fabric half moon at back neck
- Single needle topstitch at neck collar
- Armhole, sleeve hem and bottom hem with twin needle topstitch
- CERTIFICATION/STOCK: Based on stock levels, majority is GOTS certified, but few quantities in certain colors are still OCS BLENDED. Please contact customer service for more information.