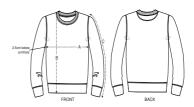

## KIDS CREW NECK SWEATSHIRTS STSK913 - MINI CHANGER

# The iconic kids' crew neck sweatshirt

Brushed Sweatshirt

85% Organic ring-spun combed cotton, 15% Recycled polyester Medium Fit

- 300 GSM
- Set-in sleeve
- + 1x1 rib at neck collar, sleeve hem and bottom hem
- Inside back neck tape in single jersey
- Self fabric half moon at back neck
- Single needle topstitch at neck collar
- Armhole, sleeve hem and bottom hem with twin needle topstitch
- CERTIFICATION/STOCK: Based on stock levels, majority is GOTS certified, but few quantities in certain colors are still OCS BLENDED. Please contact customer service for more information.

|   | SIZES         | 3-4  | 5-6 | 7-8  | 9-11 | 12-14 |
|---|---------------|------|-----|------|------|-------|
| А | Half Chest    | 35   | 37  | 39   | 43   | 46    |
| В | Body Length   | 42   | 46  | 51.5 | 57.5 | 61    |
| С | Sleeve Length | 36.5 | 42  | 48   | 54   | 59    |