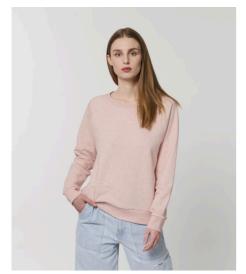

# STSW125-STELLA DAZZLER

## The women's relaxed fit sweatshirt

#### Relaxed Fit

- Raglan sleeve
- 1x1 rib at neck collar, sleeve hem and bottom hem
- Inside herringbone back neck tape
- Self fabric half moon at back neck

Shell : Terry Sweatshirt , 85% Organic ring-spun combed cotton , 15% Recycled polyester , Fabric washed , Light sueded , 300 GSM