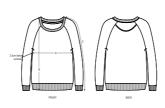

## The women's relaxed fit sweatshirt

#### Relaxed Fit

- Raglan sleeve
- 1x1 rib at neck collar, sleeve hem and bottom hem
- Inside herringbone back neck tape
- Self fabric half moon at back neck

Shell : Terry Sweatshirt , 85% Organic ring-spun combed cotton , 15% Recycled polyester , Fabric washed , Light sueded , 300 GSM

|   | SIZES         | XS   | S  | М    | L    | XL | XXL  |
|---|---------------|------|----|------|------|----|------|
| Α | Half Chest    | 52.5 | 55 | 58   | 61   | 64 | 67   |
| В | Body Length   | 60   | 62 | 64   | 66   | 67 | 68   |
| С | Sleeve Length | 64.8 | 66 | 67.5 | 68.8 | 70 | 71.2 |