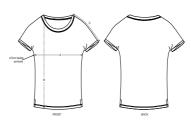

## Size guide

|   | SIZES         | XS   | S  | М  | L    | XL |
|---|---------------|------|----|----|------|----|
| А | Half Chest    | 45.5 | 48 | 51 | 54   | 57 |
| В | Body Length   | 62   | 64 | 66 | 68   | 69 |
| С | Sleeve Length | 19.5 | 20 | 21 | 21.5 | 22 |