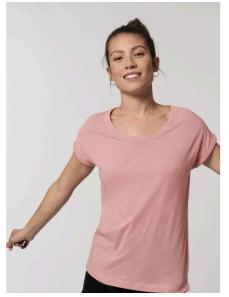

## **STELLA ROUNDER**

SLUB STTW112

## The women's rolled sleeve slub t-shirt

Slub Single Jersey 100% Organic ring-spun combed cotton 130 GSM

- Dolman sleeve
- Self fabric binding at neck collar with narrow double topstitch
- Sleeve hem rolled up with bartacks
- Bottom hem with narrow double topstitch
- Slit at side seams