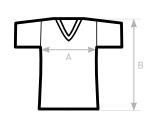

#### SIZES [CM]

| B&C TM044 V /MEN TM 044       | XS | S  | М  | L  | XL | XXL | XXXL |
|-------------------------------|----|----|----|----|----|-----|------|
| A HALF CHEST                  | -  | 47 | 50 | 53 | 56 | 59  | 61   |
| B BODY LENGTH FROM NECK POINT | -  | 70 | 72 | 74 | 76 | 78  | 80   |
|                               |    |    |    |    |    |     |      |