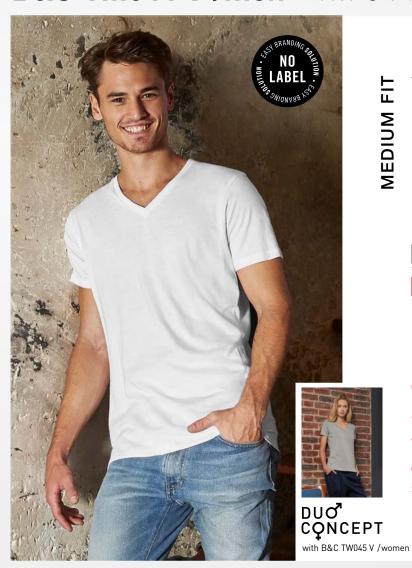

# **B&C TM044 V /men** - TM 044

Your new favourite V-neck T-shirt in 100% organic combed ring-spun cotton with a perfect fit and a very soft handfeel at an affordable price. "B&C No Label" solution for easy rebranding.

### Cut/Fit

- Stripped back to the essentials, this short-sleeved T-shirt is clean and minimalistic for any occasion
- For long-lasting comfort, the neck seams are reinforced with soft binding
- Side seams ensure the best fit and a masculine silhouette
- Cut in an easy, medium fit, it's the kind of tee you'll dress up and down
- Thin medium deep V collar rib for modern, up to date appearance

- For long-lasting comfort, the neck and shoulder seams are reinforced with soft binding
- Minimalist cut and detailing suitable for many uses and any end user requirements