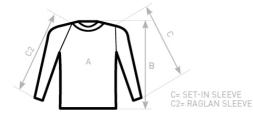

All our products are tested and approved using all main print techniques.

Colors

**006** NAVY BLUE (URBAN NAVY) 620 SPORT GREY

Size Guide

| B&C INSPIRE LSL T /MEN        | XS | S    | М    | L    | XL | 2XL  | 3XL |
|-------------------------------|----|------|------|------|----|------|-----|
| A HALF CHEST                  | -  | 47   | 50   | 53   | 56 | 59   | 62  |
| B BODY LENGTH FROM NECK POINT | -  | 70   | 72   | 74   | 76 | 78   | 80  |
| C SLEEVE LENGTH               | -  | 61,5 | 63,5 | 64,5 | 66 | 67,5 | 69  |