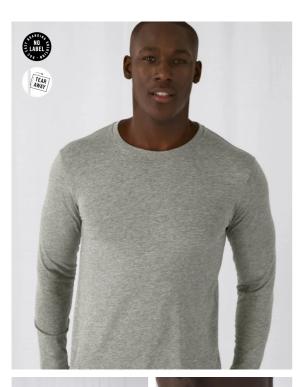

#### Details

B&C, now sourcing 100% more sustainable fibres

THE COOL & CONSCIOUS ULTRA PRINTABLE TEE

Offering an extremely soft handfeel and a fashionable cut that fits perfectly, the B&C Inspire LSL T /men features a crew neck, long sleeves and side seams. Its high quality organic or organic in conversion ring-spun combed cotton and the B&C No label solution ensure personalisation excellence.

For the perfect DUO, pair it with the B&C Inspire LSL T /women.

B&C Inspire Line is a complete collection of 14 styles, all made with the same quality and attention to design.

- Stripped back to the essentials, this long-sleeved T-shirt is clean and minimalistic for any occasion
- Comfortable body length construction for a perfect retail look • Side seams ensure the best fit and a masculine silhouette
- Cut in an easy, medium fit
- Thin collar rib for modern, up to date appearance
- For long-lasting comfort, the neck and shoulder seams are reinforced with a soft binding