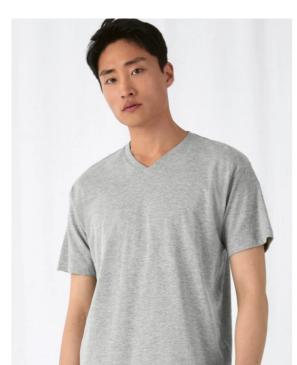

## **B&C Exact V-neck**

Single jersey

#### **Details**

B&C, now sourcing 100% more sustainable fibres

With its exclusive Exact collar in 1×1 rib to guarantee great shape retention, the B&C Exact V-neck features a V shape neck and high quality ring-spun cotton single jersey offering the best surface for decoration combined with a really soft handfeel. It's available in a choice of 7 core colours and 7 sizes, ready to bring any message to life.

#### **Short-sleeved T-shirt**

- Exact 2-ply V-neck
- 1×1 ribbed collar with elastane
- Neck & shoulder tape
- Bottom and sleeve hems with double topstitching
- Tubular construction