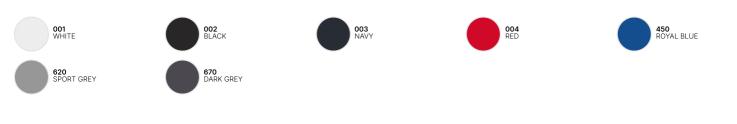

-spun cotton /15% viscose

#### **Details**

B&C, now sourcing 100% more sustainable fibres

With its exclusive Exact collar in 1×1 rib to guarantee great shape retention, the B&C Exact V-neck features a V shape neck and high quality ring-spun cotton single jersey offering the best surface for decoration combined with a really soft handfeel. It's available in a choice of 7 core colours and 7 sizes, ready to bring any message to life.

#### **Short-sleeved T-shirt**

- Exact 2-ply V-neck
- 1×1 ribbed collar with elastane
- Neck & shoulder tape
- Bottom and sleeve hems with double topstitching
- Tubular construction

#### Sustainability









#### **Care instructions**







All our products are tested and approved using all main print techniques.



# **B&C Exact V-neck**



## Colors



## Size Guide



| B&C EXACT V-NECK TU 006       | XS | S  | М  | L  | XL | 2XL | 3XL |
|-------------------------------|----|----|----|----|----|-----|-----|
| A HALF CHEST                  | -  | 50 | 53 | 56 | 59 | 62  | -   |
| B BODY LENGTH FROM NECK POINT | -  | 69 | 72 | 74 | 76 | 78  | -   |