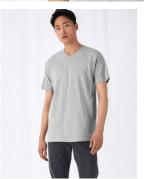

## **B&C Exact V-neck**

Single jersey

#### **Details**

B&C, now sourcing 100% more sustainable fibres

With its exclusive Exact collar in 1×1 rib to guarantee great shape retention, the B&C Exact V-neck features a V shape neck and high quality ring-spun cotton single jersey offering the best surface for decoration combined with a really soft handfeel. It's available in a choice of 7 core colours and 7 sizes, ready to bring any message to life.

#### **Short-sleeved T-shirt**

- Exact 2-ply V-neck
- 1×1 ribbed collar with elastane
- Neck & shoulder tape
- Bottom and sleeve hems with double topstitching
- Tubular construction