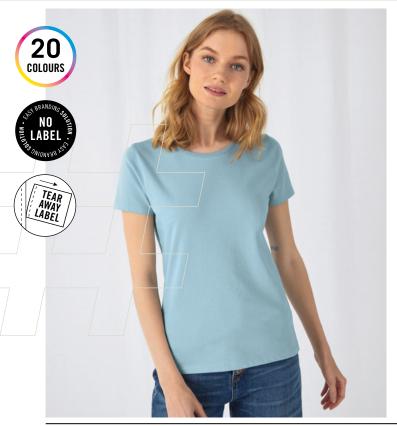

# B&C #INSPIRE E150 /WOMEN ° TW 02B

Hi, I'm Organic In Conversion! I'm the conscious short sleeve T-shirt for women, I'm contemporary, I'm available in 20 fascinating colours and I'm soft & exceptionally printable.

#### #Style

- Mainstream Organic In Conversion contemporary fit #allpurposes
- Side seams construction #feminineshape
- Thin collar rib to highlight modern neck opening #uptodate
- Identical colours (20) for men and women #perfectduo
- 7 sizes XS to 3XL #fitsall
- Easy branding solution B&C No Label Solution #customiseme

#### Labels

- Easy branding solution -**B&C** No Label Solution
- Straightforward size identification through size chip on the neck
- Tear Away label (made of Recycled paper), with all mandatory information following EU regulation, iin back bottom hem