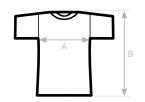

#### SIZES [CM]

| B&C #INSPIRE E150 /W° TW 02B  | XS | S  | М  | _  | XL |    | 3XL |
|-------------------------------|----|----|----|----|----|----|-----|
| A HALF CHEST                  | 41 | 44 | 47 | 50 | 53 | 56 | 59  |
| B BODY LENGTH FROM NECK POINT | 58 | 60 | 62 | 64 | 66 | 68 | 70  |