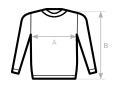

| B&C ORGANIC CREW NECK WU31B | XS | S  | М    | L  | XL   | 2XL | 3XL |
|-----------------------------|----|----|------|----|------|-----|-----|
| A HALF CHEST                | 49 | 52 | 55,5 | 59 | 62,5 | 66  | 70  |
| B BODY LENGTH               | 68 | 70 | 72   | 74 | 76   | 78  | 79  |