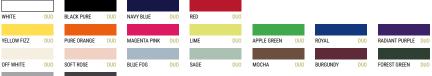

# **B&C Organic Crew Neck**

Hi, I'm organic! I'm the conscious Crew Neck, I'm trendy, I'm available in 20 fascinating colours and I'm super soft & exceptionally printable.