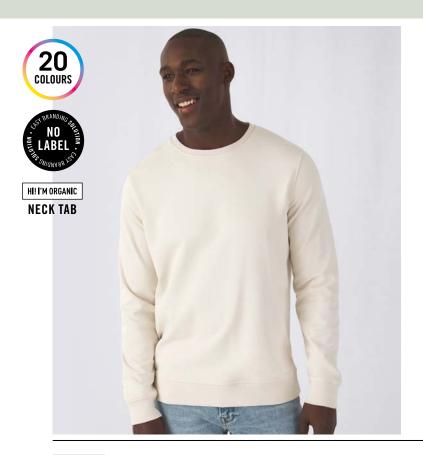

# **B&C Organic Crew Neck**

Hi, I'm organic! I'm the conscious Crew Neck, I'm trendy, I'm available in 20 fascinating colours and I'm super soft & exceptionally printable.

#### Style

- Trendy Organic Crewneck sweatshirt with Retail Fashion oriented look & feel
- Strong styling with great fitting and perfect length
- Side seams ensure the best fit and a masculine silhouette
- Identical colours (20) for men and women for a perfect duo
- 7 sizes XS to 3XL Visible "Hi! I'm Organic" neck tab to highlight the organic value of the garment
- Easy branding solution -B&C No Label Solution

#### Labels

- Visible "Hi, I'm Organic" neck tab to highlight the organic value of the garment
- Easy branding solution -B&C No Label Solution
- Straightforward size identification
- through size chip on the neck
   In sideseam: Soft satin label with all mandatory information following EU regulation