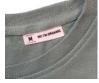

#### Labels

- Visible "Hi, I'm Organic" neck tab to highlight the organic value of the garment
- Easy branding solution -B&C No Label Solution
- Straightforward size identification through size chip on the neck
- In sideseam: Soft satin label with all mandatory information following EU regulation