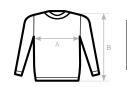

| B&C ORGANIC CREW NECK /W. | XS   | S  | М  | L  | XL | 2XL  | 3XL |
|---------------------------|------|----|----|----|----|------|-----|
| A HALF CHEST              | 42,5 | 45 | 48 | 51 | 54 | 57,5 | -   |
| B BODY LENGTH             | 58   | 60 | 62 | 64 | 65 | 66   |     |