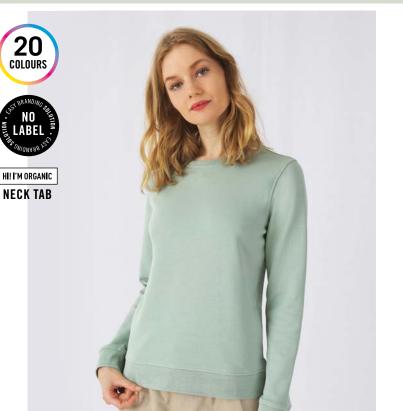

# NEW2020 B&C Organic Crew Neck /women WW32B

Hi, I'm organic! I'm conscious the Crew Neck for women, I'm trendy, I'm available in 20 fascinating colours and I'm super soft & exceptionally printable.

### Style

YELLOW FIZZ

OFF WHITE

HEATHER GREY

 Trendy Organic Crewneck sweatshirt with Retail Fashion oriented look & feel

PURF ORANGE

SOFT ROSE

ASPHAIT

MAGENTA PINK

BLUE FOO

LIME

- Strong styling with great fitting and perfect length
- Side seams ensure the best fit and a feminine silhouette
- Identical colours (20) for men and women for a perfect duo
   6 sizes - XS to 2XL
- Visible "Hi! I'm Organic" neck tab to highlight the organic value of the garment
- Easy branding solution -B&C No Label Solution