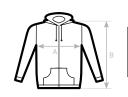

| B&C ORGANIC ZIPPED HOOD /W.<br>WW36B | XS   | S  | М  | L  | XL | 2XL  | 3XL |
|--------------------------------------|------|----|----|----|----|------|-----|
| A HALF CHEST                         | 44,5 | 47 | 50 | 53 | 56 | 59,5 | -   |
| B BODY LENGTH                        | 62   | 64 | 66 | 68 | 69 | 70   |     |